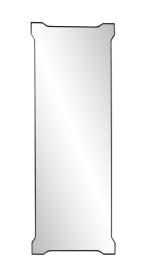

## Industrial MHE8705 – The Flynn Dressing Mirror

#### Industrial

The Flynn dressing mirror features a thin low profiled frame with slightly flared corners in a matte black finish. The classic shape of this mirror is given a new contemporary styling with a frame that can be used in an industrial or eclectic lifestyle setting. From the start of your work day to the start of your evening out The Flynn dressing mirror will help you look your best for years to come.

#### Specifications

Material Metal Finish Matte Black Outer Dimensions 24"x66"x1.5" Country of Origin China

https://www.mdcwall.com/go/sku/MHE8705