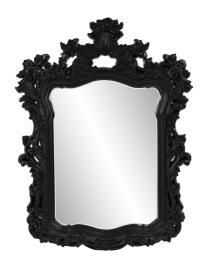

## Industrial

The Turner Mirror is a lovely piece featuring an ornate frame adorned with decorative flourishes. The entire piece is finished in a gorgeous matte black. It is a perfect piece for an entryway, bathroom, bedroom, or any room in your home! The Turner Mirror can only be hung vertically. The glass is beveled adding to its style and beauty. It fits into a wide array of decor styles ranging from Traditional to Contemporary.