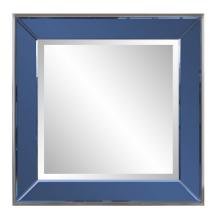

## Industrial

Our traditional Devon mirror now has a smaller size that can be used in multiples for that dramatic room statement wall or as a single mirror for that special area that needs special touch. Features of this mirror are a polish stainless steel frame surrounding a blue beveled mirrored front face frame, and a clear beveled center mirror.

## Specifications

Material Stainless Steel Finish Blue Outer Dimensions 24"W x 24"H x 2"D Inner Dimensions 16"W x 16"H Country of Origin China

https://www.mdcwall.com/go/sku/MHE8695