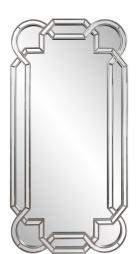

## Mirrors

The Aleena mirror has been redsigned slightly to make an oversized mirror that delivers quite the dramatic styling. With graceful arching curves and intersecting lines of the champagne trim and multiple beveled mirrored frame. A lovely romantic mirror that fits right at home in the heart oif the home or private dressing room.

## **Specifications**

Material Glass/MDF Finish Champagne Silver Outer Dimensions 40"W X 80"H X 1.1/4"D Inner Dimensions 28"W X68"L Country of Origin China

https://www.mdcwall.com/go/sku/MHE8691