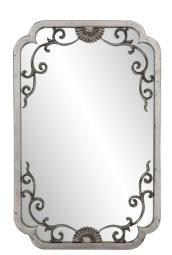

## Industrial

This mirror is delicately crafted in an old-world flare with carved detailing overlaid on a scalloped framed mirror. The antiqued silver finish creates a soft overall glow to the Delphine and offers a new take on a European classic. From vanity to entryway this mirror will definitely make a statement in style.

## **Specifications**

Material MDF+glass Finish Painted Silver Outer Dimensions 20.3/4"W X 32.3/4"L X 1.1/4"T Inner Dimensions 19.1/2"W X 31.1/2"H Country of Origin China

https://www.mdcwall.com/go/sku/MHE8678