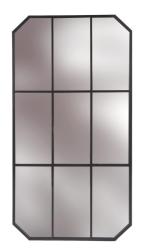

# Industrial MHE8674 – Canterbury Mirror

#### Industrial

Inspired by some of the windows the adorn the stately manor houses throughout Europe, the canterbury will take center stage on any wall in any decor. Finished in a fashionable matte black frame with diagonally slanted corners, this multi paned mirror's reflective qualities will open small spaces and enhance a rooms overall design appeal.

#### Specifications

Material iron Finish Matte Black Outer Dimensions 34"W X 68"H X 1"T Inner Dimensions 10.1/2"W X 22"H Country of Origin China

https://www.mdcwall.com/go/sku/MHE8674