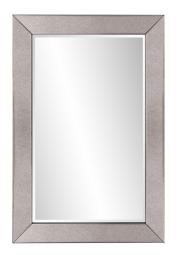

# Industrial MHE8669 – Antoni Dressing Mirror

#### Industrial

A rich smokey antique mirror covers the outer frame of this simply elegant, beveled mirror. Whether its preparing for the start of the day or the start of a special evening, this dressing mirror will make you feel extra glamourous. The Antoni mirrors sets the stage for a warm and cozy home environment no matter where they are installed.

#### Specifications

Material MDF+glass Finish Mirror on Mirror Outer Dimensions 24"W X 36" H X 1"T Inner Dimensions 18"W X 30"H Country of Origin China

https://www.mdcwall.com/go/sku/MHE8669