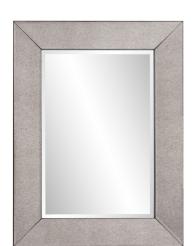

## Industrial MHE8667 – Antoni Small Vanity Mirror

A rich smokey antique mirror covers the outer frame of this simply elegant, beveled mirror. The small size of this mirror allows it to be multi-functional from the smallest powder room to massed out to act as a backdrop or your favorite hangout. The Antoni mirrors sets the stage for a warm and cozy home environment no matter where they are installed.

## **Specifications**

Industrial

Material MDF+glass Finish Mirror on Mirror Outer Dimensions 18"W X 24" H X 1"T Inner Dimensions 12"W X 18"H Country of Origin China

https://www.mdcwall.com/go/sku/MHE8667