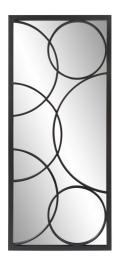

# Industrial MHE8663 – Oberon Mirror

#### Industrial

Beautifully finished in matte black, this mirror conjures up images of glamorous settings in the art deco period. The curved lines and the intersecting circled design create just the right ambience if hung individually or in a pair. The Oberon brings an updated modern twist to a style that has never gone away.

#### Specifications

Material metal+glass+MDF Finish Matte Black Outer Dimensions 21"W X 47"L X 1"T Inner Dimensions 19"W X 45"H Country of Origin China

https://www.mdcwall.com/go/sku/MHE8663