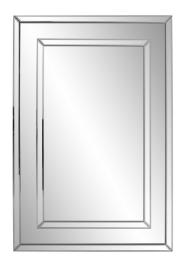

## Mirrors

The Del Noble features beautifully rectangular mirror with layered mirror on mirror pieces. Each layered piece features beveled edges that adds depth and an artful play of reflections. Beautifully suited for a contemporary setting or a luxurious traditional home, this mirror will be the perfect solution to that hard to fill space.