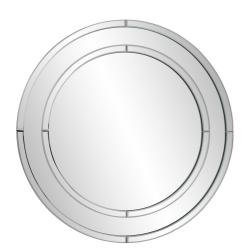

## Industrial

The Del Noble features beautifully rounded mirror with layered mirror on mirror pieces. Each layered piece features beveled edges that adds depth and an artful play of reflections. Beautifully suited for a contemporary setting or a luxurious traditional home, this mirror will be the perfect solution to that hard to fill space.