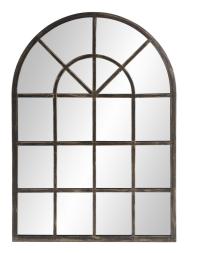

## Coastal & Farmhouse MHE8612 – Fenetre Bronze Mirror

#### Coastal & Farmhouse

The Fenetre Mirror resembles a beautifully arched paneled window. The metal frame is finished in a lovely oil rubbed bronze to perfectly accent your decor. It is a perfect focal point for an entryway, bathroom, bedroom or any room in your home. D-rings are affixed to the back of the mirror so it is ready to hang right out of the box! The mirrored glass on this piece is NOT beveled. \*\*\*This mirror is only available online\*\*\*

#### Specifications

Material Metal Finish Oil Rubbed Bronze Outer Dimensions 29" x 41" x 1" Inner Dimensions 24" x 36" Package Dimensions 46 x 35 x 5 Country of Origin CHINA

https://www.mdcwall.com/go/sku/MHE8612