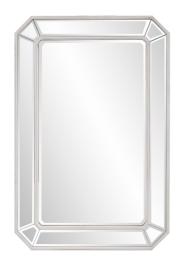

## Coastal & Farmhouse MHE8611 – Leopold White Mirror

#### Coastal & Farmhouse

Our Leopold Mirror is a gorgeous piece. It is a rectangular mirror with angled corners that gracefully form an elongated octagonal shape. The frame is then trimmed in a classic antique white. The end result is a striking piece perfect (but not limited) for your Shabby Chic, French Country or Traditional look. It is a perfect focal point for an entryway, bathroom, bedroom or any room in your home. D-rings are affixed to the back of the mirror so it is ready to hang right out of the box in either a vertical or horizontal orientation. \*\*\*This mirror is only available online\*\*\*