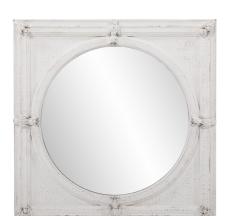

## Traditional MHE8610 – Louissa Square Mirror

## Traditional

Old European moldings are known for their spectacular detailing & craftsmanship. Here, we channeled that old world charm and translated it into our Louissa Mirror. The square wood frame features a simple design embellished with a few flourishes that have been updated with a light gray wash finish to fit into today's lifestyles. It is a perfect piece for an entryway, living room, bedroom, or any room in your home! The mirror in the piece is round adding to its style and beauty. D-rings are affixed to the back of the mirror so it is ready to hang right out of the box! \*\*\*This mirror is only available online\*\*\*

## **Specifications**

Material Wood Finish Weathered White Wash Outer Dimensions 18.3/4" x 18.3/4" x 1.3/4" Inner Dimensions 13.3/4" Diameter Package Dimensions 23 x 23 x 5 Country of Origin CHINA

https://www.mdcwall.com/go/sku/MHE8610