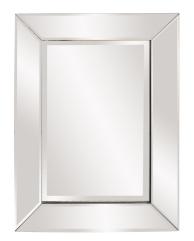

## Contemporary MHE8605 – Camden Accent Mirror

#### Contemporary

The beauty of the Camden Mirror is simply striking. It features a small rectangular frame with a mirrored finish providing for the most magnificent reflections of light and color. Each mirrored section is beveled adding to its style and beauty. It is a perfect focal point for an entryway, bathroom, bedroom or any room in your home. D-rings are affixed to the back of the mirror so it is ready to hang right out of the box in either a vertical or horizontal orientation. \*\*\*This mirror is only available online\*\*\*