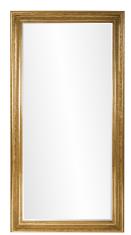

## Traditional MHE8600 – Nancy Gold Floor Mirror

## Traditional

Our Nancy Mirror features a Traditionally designed oversized rectangular wood frame detailed by an intricate design. It is finished in a lush gold leaf. The Nancy Mirror is a perfect focal point for an entryway, bathroom, bedroom or any room in your home. D-rings are affixed to the back of the mirror so it is ready to hang right out of the box in either a horizontal or vertical orientation! The glass on the piece is beveled adding to its style and beauty. It also comes ready with leaning hardware to attach safely to your wall.

## **Specifications**

Material Wood Finish Gold Outer Dimensions 40" x 78" x 2.1/2" Inner Dimensions 32" x 70" Package Dimensions 85 x 48 x 6 Country of Origin CHINA

https://www.mdcwall.com/go/sku/MHE8600