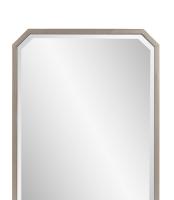

## Industrial

Industrial metal has been taken to a new level with the addition of a champagne finish on the Londyn Mirror. One of the hottest trends right now in home decor is the sleek profile of handmade metal frames. This piece boasts an elongated octagonal metal frame with a champagne finish. Keyhole attachments are affixed to the back of the mirror so it is ready to hang right out of the box in either a vertical or horizontal orientation.

## **Specifications**

Material Metal Finish Champagne Silver Outer Dimensions 24" x 36" x 1.1/2" Inner Dimensions 22.1/2" x 34" Package Dimensions 29 x 41 x 5 Country of Origin CHINA

https://www.mdcwall.com/go/sku/MHE8596