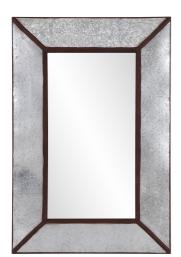

## Mirrors

Our Durrango Mirror features a pitched, rectangular frame of galvanized metal. It is then trimmed in hand painted rust borders enhancing its rustic look. The Durrango Mirror is a perfect accent piece for an entryway, bathroom, bedroom or any room in your home. Key hole slots are manufactured on the back of the mirror so it is ready to hang right out of the box in either a horizontal or vertical orientation! The mirror of this piece is NOT beveled.

## **Specifications**

Material Metal Finish Silver Outer Dimensions 24.1/2" x 36" x 1.1/2" Inner Dimensions 13.1/2" x 25.1/2" Package Dimensions 38 x 26 x 3 Country of Origin CHINA

https://www.mdcwall.com/go/sku/MHE8592