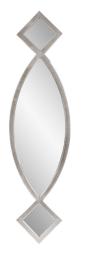

## Contemporary MHE8591 – Tauriel Mirror

#### Contemporary

A mixing of shapes come together to create the beauty of the Tauriel Mirror. A diamond shape adorns the ends of an oval shape. The frame is finished in a lovely champgne silver giving the piece the look of fine jewelry. It is a great accent for an entryway, bathroom, bedroom or any room in your home. D-rings are affixed to the back of the mirror so it is ready to hang right out of the box in a vertical orientation.

#### Specifications

Material Metal Finish Champagne Silver Outer Dimensions 10" x 38" x 1" Inner Dimensions 8.1/2" x 23" center - 5.1/4" diamond Country of Origin CHINA

https://www.mdcwall.com/go/sku/MHE8591