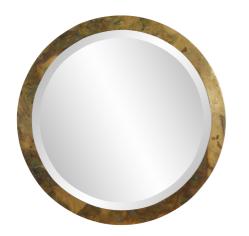

## Industrial MHE8589 – Camou Large Round Mirror

## Industrial

We have struck copper!! Copper, with its warm hues and muted patinas has become a valued element in today's design plans. As copper caught the eye of many a designer, the applications of the metal have become endless. The Camou Mirror features a sleek round frame with an acid washed copper finish. D-rings are affixed to the back of the frame so it is ready to hang right out of the box. Also available in a smaller size.

## Specifications

Material Metal Finish Acid Treated Outer Dimensions 19.3/4" Diameter x 3/4" Inner Dimensions 17" Diameter Package Dimensions 25 x 25 x 3 Country of Origin CHINA

https://www.mdcwall.com/go/sku/MHE8589