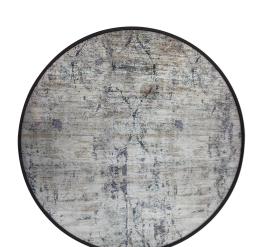

## Industrial

The Delphia Mirror is a beauty onto itself. It features a round metal frame in a black finish. But what makes this mirror truly stand out is the abstract paisley pattern that is printed onto the mirror! "D" rings are affixed to the back of the mirror so the piece is ready to hang right out of the box.