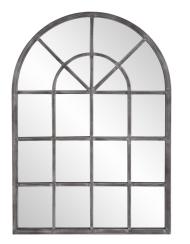

## Coastal & Farmhouse MHE8587 – Fenetre Silver Mirror

#### Coastal & Farmhouse

The Fenetre Mirror resembles a beautifully arched paneled window. The metal frame is finished in an antique silver to perfectly accent your decor. It is a perfect focal point for an entryway, bathroom, bedroom or any room in your home. D-rings are affixed to the back of the mirror so it is ready to hang right out of the box! The mirrored glass on this piece is NOT beveled. \*\*\*This mirror is only available online\*\*\*