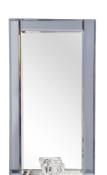

## Contemporary

Our Emerson Mirror is a 2 in 1! It is a mirror and it is a candle sconce. It's tall rectangular frame is mirrored with an ice blue mirrored border. It then has a shelf that holds a glass candle holder. Holder fits up to a 3" pillar candle. Each mirrored panel is beveled adding to its beauty and style. Mirrored sconces offer the most amazing displays of light and reflection. It amplifies the light of the candle setting a relaxing, romantic vibe throughout your home.

## **Specifications**

Material Glass & Wood Finish Ice Blue Mirror Outer Dimensions 24" x 9" x 6" Package Dimensions 27 x 11 x 8 Country of Origin CHINA

https://www.mdcwall.com/go/sku/MHE8586