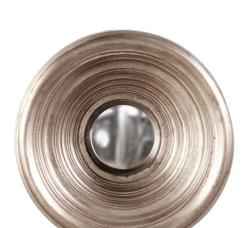

## Contemporary

The Silas Mirror is a simple mirror, but big on style. It features a deep concave round frame with grooved edges. It is finished in a rich country silver leaf. What really makes this piece remarkable is the convex mirror which makes for the most interesting reflections. On its own, in multiples or grouped with the other available sizes, the Silas Mirror is a perfect accent piece for an entryway, bathroom, bedroom or any room in your home. D-rings are affixed to the back of the mirror so it is ready to hang right out of the box!

## **Specifications**

Material Polyurethane Finish Country Silver Outer Dimensions 15" Diameter x 6" Inner Dimensions 5" Diameter Package Dimensions 18 x 18 x 8 Country of Origin CHINA

https://www.mdcwall.com/go/sku/MHE8585