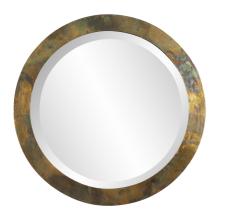

## Industrial

We have struck copper!! Copper, with its warm hues and muted patinas has become a valued element in today's design plans. As copper caught the eye of many a designer, the applications of the metal have become endless. The Camou Mirror features a sleek round frame with an acid washed copper finish. D-rings are affixed to the back of the frame so it is ready to hang right out of the box. Also available in a larger size.