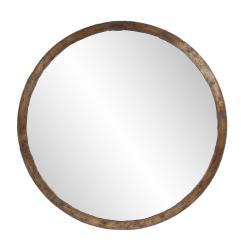

## Industrial

Artisans work with a wide range of materials. Metals, being one such material, has become a much sought after component to everything from accent furniture to wall decor. The rough abstract nature of the Marius collection allows the mirror to become more than just a mirror, but a work of art. The round metal frame features an acid washed finish with a torn edge effect. D-rings are affixed to the back of the frame so it is ready to hang right out of the box.

## **Specifications**

Material Metal Finish Acid Treated Outer Dimensions 39.1/2" Diameter x 1" Inner Dimensions 35.3/4" Diameter Package Dimensions 45 x 45 x 3 Country of Origin CHINA

https://www.mdcwall.com/go/sku/MHE8581