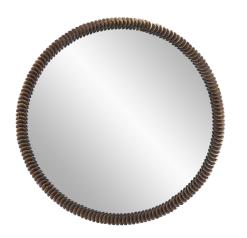

## Industrial

As I was walking through the streets of Barcelona, I came upon a walled garden near the sea. They had constructed the wall with hundreds of small round metal discs embedded into the top of the wall. The texture and appearance of this technique was the inspiration of the Coined Mirror frame. Weathered copper finished coins surround the round frame of the mirror. D-rings are affixed to the back of the frame so it is ready to hang right out of the box.

## Specifications

Material Metal Finish Acid Treated Outer Dimensions 34.1/4" Diameter x 1.3/4" Inner Dimensions 32.1/2" Diameter Package Dimensions 41 x 41 x 4 Country of Origin CHINA

https://www.mdcwall.com/go/sku/MHE8580