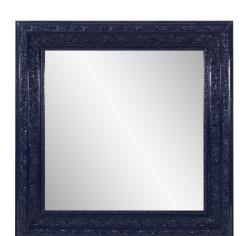

## Traditional MHE8578 – Nottingham Navy Blue Mirror

## Traditional

Our Nottingham Mirror is as classic as the fairy tales of old. Its thick frame is carved with an intricate design of ornate flourishes. It is then finished in a bold glossy navy blue lacquer. D-rings are affixed to the back of the mirror so it is ready to hang right out of the box! Additional colors available.

## **Specifications**

Material Wood Finish Glossy Navy Blue Outer Dimensions 48" x 48" x 3" Inner Dimensions 35" x 35" Package Dimensions 52 x 52 x 6 Country of Origin CHINA

https://www.mdcwall.com/go/sku/MHE8578