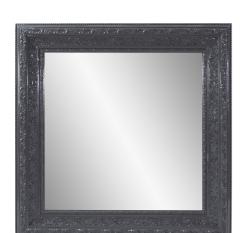

## Traditional MHE8577 – Nottingham Gray Mirror

## Traditional

Our Nottingham Mirror is as classic as the fairy tales of old. Its thick frame is carved with an intricate design of ornate flourishes. It is then finished in a bold glossy charcoal gray lacquer. D-rings are affixed to the back of the mirror so it is ready to hang right out of the box! Additional colors available.

## **Specifications**

Material Wood Finish Glossy Charcoal Gray Outer Dimensions 48" x 48" x 3" Inner Dimensions 35" x 35" Package Dimensions 52 x 52 x 6 Country of Origin CHINA

https://www.mdcwall.com/go/sku/MHE8577