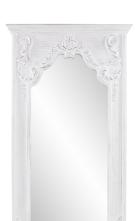

## Traditional MHE8575 – Martinique Mirror

## **Traditional**

The description for our Martinique mirror can be summed up in one word "Elegant". The whitewashed finish with its subtle distressed highlights makes a grand statement in any decor. D-rings are affixed to the back of the mirror so it is ready to hang right out of the box! The Martinique Mirror can only be hung vertically.