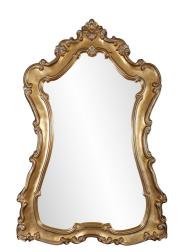

## Traditional MHE8574 – Lorelei Gold Mirror

## **Traditional**

The grandeur and stately manor of the Lorelei Mirror is suitable for any queen or princess. The intrigue details and carvings of the frame are drenched in a opulent aged gold finish. Sure to make any home a castle. D-rings are affixed to the back of the mirror so it is ready to hang right out of the box! The mirrored glass on this piece is NOT beveled. The Lorelei Mirror can only be hung vertically.

## **Specifications**

Material Polyurethane
Finish Aged Gold
Outer Dimensions 60" x 89" x 3.1/4"
Inner Dimensions 43" x 70"
Package Dimensions 95 x 66 x 6
Country of Origin CHINA

https://www.mdcwall.com/go/sku/MHE8574