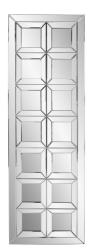

## Mirrors

Our Lane Mirror is a stunning piece. Faceted, square mirrors are arranged to create a large rectangular mirror. Together, these mirrors make for the most amazing reflections of light and color. This stunning piece would be a great addition to any room. Alone or in multiples, it is a perfect focal point for an entryway, bathroom, bedroom or any room in your home. D-rings are affixed to the back of the mirror so it is ready to hang right out of the box in a horizontal or vertical orientation!

## **Specifications**

Material Wood & Glass Finish Mirror Outer Dimensions 24" x 72" x 2.3/4" Inner Dimensions 9.3/4" each Country of Origin CHINA

https://www.mdcwall.com/go/sku/MHE8572