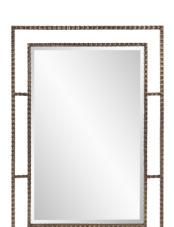

## Industrial

A rich antique gold finish sets the stage for the Gavin Mirror to shine. The thin profile of the rebar textured iron metal frame allows for the mirror itself to become the focus. D-rings are affixed to the back of the mirror so it is ready to hang right out of the box in either a horizontal or vertical orientation!

## **Specifications**

Material Iron Finish Antique Bronze Outer Dimensions 23" x 33" x 1" Inner Dimensions 17" x 27" Package Dimensions 38 x 24 x 3 Country of Origin CHINA

https://www.mdcwall.com/go/sku/MHE8571