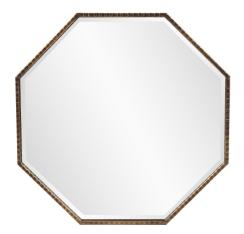

## Industrial MHE8570 - Bastian Octagon Mirror

## Industrial

A rich antique gold finish sets the stage for the Bastian Mirror to shine. The thin profile of the rebar textured iron metal frame allows for the mirror itself to become the focus. D-rings are affixed to the back of the mirror so it is ready to hang right out of the box in either a horizontal or vertical orientation!

## **Specifications**

Material Iron Finish Antique Bronze Outer Dimensions 28" x 28" x 1" Inner Dimensions 27" x 27" Package Dimensions 33 x 33 x 3 Country of Origin CHINA

https://www.mdcwall.com/go/sku/MHE8570