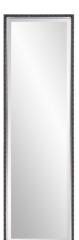

## Industrial

The slim new styling of our Cantera dressing mirror easily compliments today's smaller living spaces. This mirror is contemporary in design with its diagonally cut black iron frame with a silver inset. This mirror gives you the look and feel of today's fast pace lifestyle. D-rings are affixed to the back of the mirror so it is ready to hang right out of the box in either a horizontal or vertical orientation!

## **Specifications**

Material Iron Finish Black with Silver Inset Outer Dimensions 14" x 48" x 1.1/2" Inner Dimensions 12.1/2" x 46.1/2" Package Dimensions 51 x 4 x 17 Country of Origin CHINA

https://www.mdcwall.com/go/sku/MHE8569