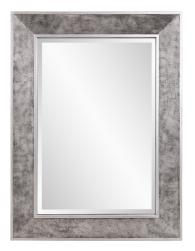

## Industrial MHE8568 – Corbin Mirror

#### Industrial

Our Corbin Mirror signifies a soft approach of an industrial style. The rectangular iron frame is simple, but the mottled silver finish gives the piece depth and interest. D-rings are affixed to the back of the mirror so it is ready to hang right out of the box in either a horizontal or vertical orientation!

#### Specifications

Material Iron Finish Textured Silver Outer Dimensions 30" x 40" x 2" Inner Dimensions 20.1/4" x 30.1/4" Package Dimensions 43 x 33 x 5 Country of Origin CHINA

https://www.mdcwall.com/go/sku/MHE8568