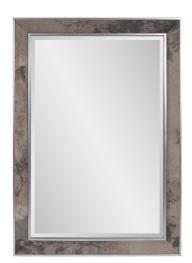

## Industrial

Combinations of materials have become an important aspect of design. Utilizing slate veneer on the rectangular frame of our Mason Mirror has allowed us to achieve a balance of natural materials with hand forged metal. Drings are affixed to the back of the mirror so it is ready to hang right out of the box in either a horizontal or vertical orientation!

## **Specifications**

Material Iron & Slate Finish Slate and Silver Outer Dimensions 30" x 42" x 1.1/2" Inner Dimensions 24" x 36" Package Dimensions 45 x 4 x 33 Country of Origin CHINA

https://www.mdcwall.com/go/sku/MHE8567