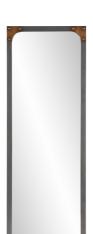

## Industrial

The Atlas Mirror is a stately piece drawing on a raw, industrial style. The tall rectangular frame is fashioned from metal donning a finish of gunmetal gray. Each corner is adorned with a bronze plate with a rivet detail. Key hole cutouts are manufactured into the back of the frame so it is ready to hang right out of the box in either a horizontal or vertical orientation.

## **Specifications**

Material Metal Finish Gunmetal Gray Outer Dimensions 24" x 72" x 1" Inner Dimensions 20.1/2" x 69" Package Dimensions 77 x 30 x 7 Country of Origin CHINA

https://www.mdcwall.com/go/sku/MHE8566