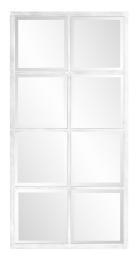

## Product Specification Industrial MHE8565 – Atrium White Washed Windowpane Mirror

## Industrial

The Atrium Mirror resembles a beautifully paneled window. The metal frame is finished with a distressed white wash to perfectly accent your decor. It is a perfect focal point for an entryway, bathroom, bedroom or any room in your home. D-rings are affixed to the back of the mirror so it is ready to hang right out of the box in either a vertical or horizontal orientation! The mirrored glass on this piece is beveled.