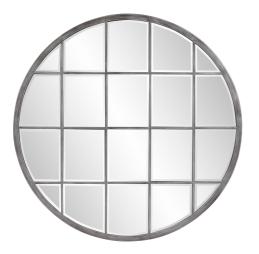

## Industrial

The round Superior Mirror resembles a beautifully paneled window. The metal frame is finished in an antique silver to perfectly accent your decor. It is a great focal point for an entryway, bathroom, bedroom or any room in your home. D-rings are affixed to the back of the mirror so it is ready to hang right out of the box! The mirrored glass on this piece is beveled.

## Specifications

Material Metal Finish Antique Silver Outer Dimensions 36" Diameter x 1/2" Inner Dimensions 34" diameter Package Dimensions 38 x 38 x 4 Country of Origin CHINA

https://www.mdcwall.com/go/sku/MHE8562