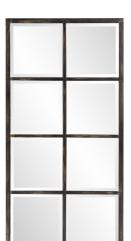

## **Product Specification**

Industrial
MHE8561 – Atrium Oil
Rubbed Bronze
Windowpane Mirror

## Industrial

The Atrium Mirror resembles a beautifully paneled window. The metal frame is finished in an oil rubbed bronze to perfectly accent your decor. It is a perfect focal point for an entryway, bathroom, bedroom or any room in your home. D-rings are affixed to the back of the mirror so it is ready to hang right out of the box in either a vertical or horizontal orientation! The mirrored glass on this piece is beveled.

## **Specifications**

Material Metal Finish Oil Rubbed Bronze Outer Dimensions 24" x 48" x 1" Package Dimensions 54 x 30 x 6 Country of Origin CHINA

https://www.mdcwall.com/go/sku/MHE8561