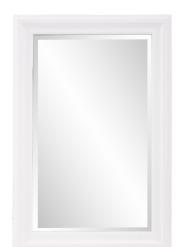

## Coastal & Farmhouse

The George Mirror features a lovely matte white finish. The rectangular frame is made from wood and is accented with grooves for added depth and character. For more added detail the mirror features a one inch bevel. Its Transitional style makes this mirror a favorite for bringing some flair to your decor. This simple yet stunning piece would be a great addition to any room. It is a perfect focal point for an entryway, bathroom, bedroom or any room in your home. D-rings are affixed to the back of the mirror so it is ready to hang right out of the box in either a horizontal or vertical orientation!

## **Specifications**

Material Wood Finish Matte White Outer Dimensions 24" x 36" x 1" Inner Dimensions 18" x 30" Package Dimensions 41 x 29 x 4 Country of Origin CHINA

https://www.mdcwall.com/go/sku/MHE8557