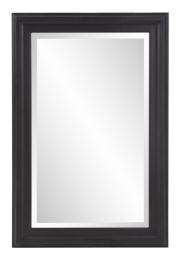

## Coastal & Farmhouse MHE8556 – George Matte Black Mirror

#### Coastal & Farmhouse

The George Mirror features a lovely matte black finish. The rectangular frame is made from wood and is accented with grooves for added depth and character. For more added detail the mirror features a one inch bevel. Its Transitional style makes this mirror a favorite for bringing some flair to your decor. This simple yet stunning piece would be a great addition to any room. It is a perfect focal point for an entryway, bathroom, bedroom or any room in your home. D-rings are affixed to the back of the mirror so it is ready to hang right out of the box in either a horizontal or vertical orientation!