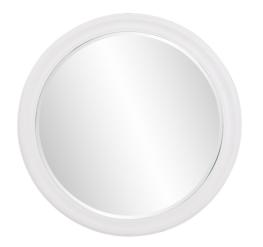

## Coastal & Farmhouse MHE8555 – George Matte White Round Mirror

## Coastal & Farmhouse

The George Mirror features a rich matte white lacquer finish. The Round frame is made from wood and is accented with grooves for added depth and character. For more added detail the mirror features a one inch bevel. Its Transitional style makes this mirror a favorite for bringing some flair to your decor. This simple yet stunning piece would be a great addition to any room. It is a perfect focal point for an entryway, bathroom, bedroom or any room in your home. D-rings are affixed to the back of the mirror so it is ready to hang right out of the box!