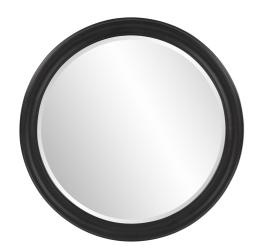

## Coastal & Farmhouse MHE8554 – George Matte Black Round Mirror

## Coastal & Farmhouse

The George Mirror features a rich matte black lacquer finish. The Round frame is made from wood and is accented with grooves for added depth and character. For more added detail the mirror features a one inch bevel. Its Transitional style makes this mirror a favorite for bringing some flair to your decor. This simple yet stunning piece would be a great addition to any room. It is a perfect focal point for an entryway, bathroom, bedroom or any room in your home. D-rings are affixed to the back of the mirror so it is ready to hang right out of the box!

## **Specifications**

Material Wood Finish Matte Black Outer Dimensions 36" Diameter x 1" Inner Dimensions 30" Diameter Package Dimensions 41 x 41 x 4 Country of Origin CHINA

https://www.mdcwall.com/go/sku/MHE8554