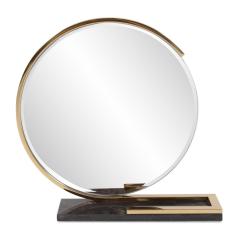

## Contemporary MHE8552 – Gatsby Table Mirror with Black Marble Tray

## Contemporary

Simple, fluid lines of stainless steel combined with black marble was inspired by the timeless Art Deco era. Classic and contemporary converse to offer us this updated style for any decor. The Gatsby Table Top Mirror features a round mirror trimmed in polished gold stainless steel. The mirror sits atop a black marble base that doubles as a tray.