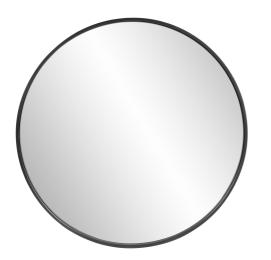

## Industrial MHE8550 – Copenhagen Round Black Mirror

## Industrial

European styling is personified with the simple frame of the Copenhagen Mirror. This mirrors is an easy fit for over a vanity or massed out on a focal wall. The simple stainless steel frame features a round shape. It is finished in a sleek brushed black. "D" rings are affixed to the back of the mirror so the piece is ready to hang right out of the box! Also available in additional finishes.

## Specifications

Material Stainless Steel Finish Brushed Black Outer Dimensions 30" Diameter x 1.1/4" Inner Dimensions 29" Diameter Package Dimensions 34 x 34 x 4 Country of Origin CHINA

https://www.mdcwall.com/go/sku/MHE8550