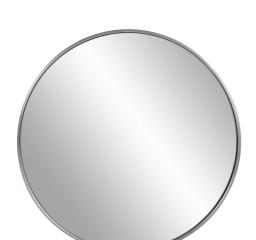

## Industrial

European styling is personified with the simple frame of the Copenhagen Mirror. This mirrors is an easy fit for over a vanity or massed out on a focal wall. The simple stainless steel frame features a round shape. It is finished in a sleek brushed silver. "D" rings are affixed to the back of the mirror so the piece is ready to hang right out of the box! Also available in additional finishes.

## **Specifications**

Material Stainless Steel Finish Brushed Silver Outer Dimensions 30" Diameter x 1.1/4" Inner Dimensions 29" Diameter Package Dimensions 34 x 34 x 4 Country of Origin CHINA

https://www.mdcwall.com/go/sku/MHE8549