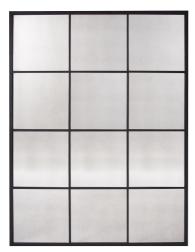

## Industrial

Our Racine Mirror features a grid like black metal frame that creates a windowpane effect. The mirror has an antiqued finish contributing to the industrial look of the piece. The Racine Mirror is a perfect accent piece for an entryway, bathroom, bedroom or any room in your home. Key hole slots are manufactured on the back of the mirror so it is ready to hang right out of the box!

## **Specifications**

Material Metal Finish Powdercoated Black Outer Dimensions 42" x 54.3/4" x 1" Inner Dimensions 13" x 13" each panel Package Dimensions 58 x 45 x 4 Country of Origin CHINA

https://www.mdcwall.com/go/sku/MHE8541