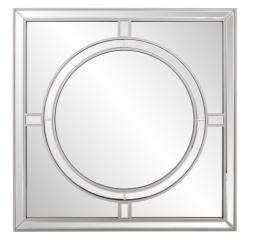

## Contemporary

Our Arwen Mirror is a gorgeous piece. It is composed of a simple square shape with a round central design creating a windowpane look. The frame is then trimmed in champagne silver leaf. The end result is a striking piece perfect (but not limited) for your Modern, Art Deco or Traditional look. Alone or in a group on the wall, it is a perfect focal point for an entryway, bathroom, bedroom or any room in your home. D-rings are affixed to the back of the mirror so it is ready to hang right out of the box!

## Specifications

Material Wood Finish Champagne Silver Outer Dimensions 40" x 40" x 1" Inner Dimensions 24.1/2" Diameter Package Dimensions 47 x 47 x 5 Country of Origin CHINA

https://www.mdcwall.com/go/sku/MHE8540